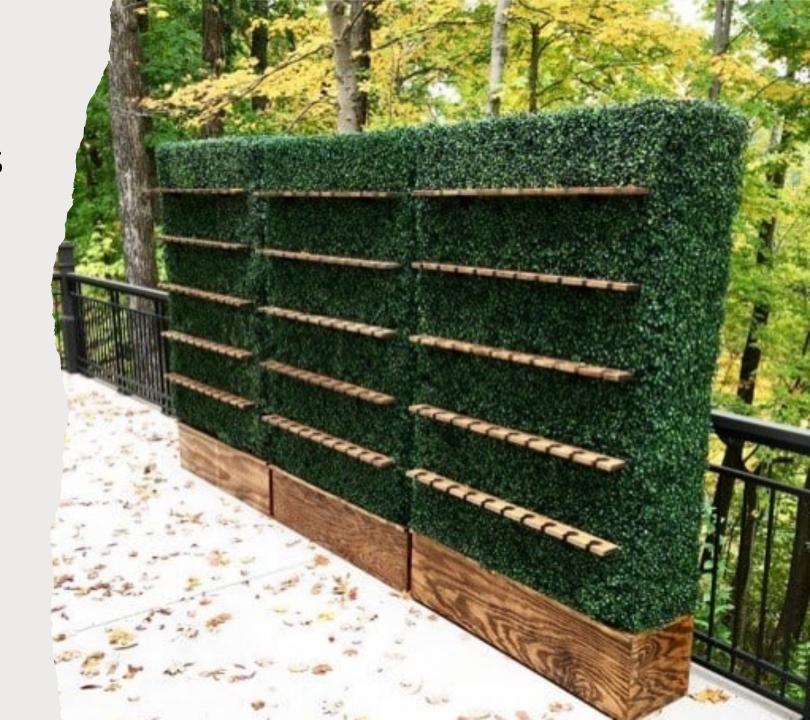

#### Boxwood Champagne walls

- 4'W x 7'T
- Can be decorated by florist
- 50 Flutes per wall section
- Caterer supplies beverage and glass ware