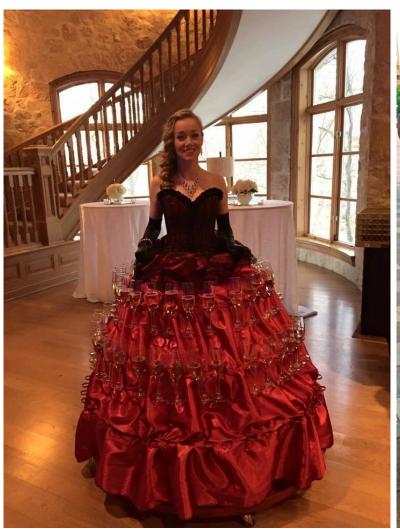

# Living Red Carpet with Step and Repeat

- Guests walk in on her dress train
- Any size step and repeat
- Custom lengths on train

Wardrobe can be customized to your event theme