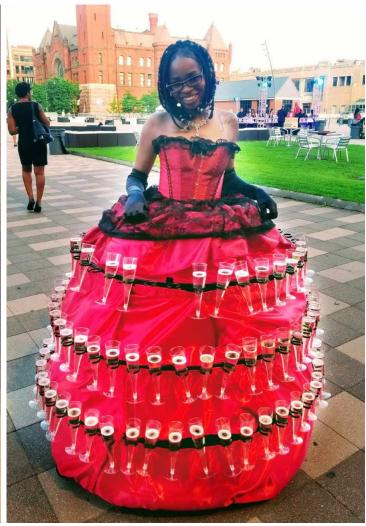

# Living Red Carpet with Step and Repeat

- Guests walk in on her dress train
- Any size step and repeat
- Custom lengths on train

Wardrobe can be customized to your event theme