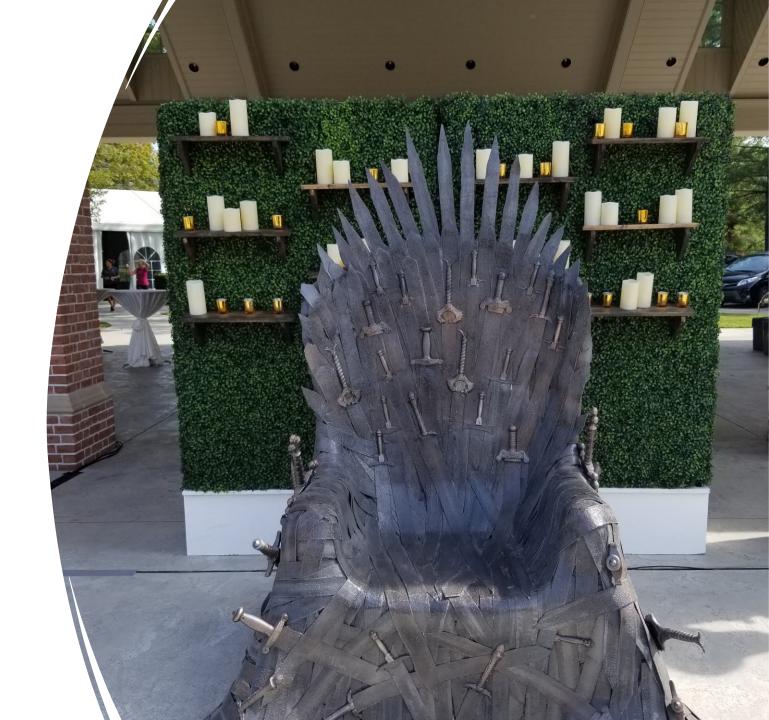

"D



## Boxwood with custom neon

- Wide variety of seating options
- Custom Neon Signs available



Rose wall backdrop with Selfie Station 1

## From our prop shop we can create custom photo ops





### Living Step and Repeat

- Custom branded panels
- Custom color service panels
- Caterer to supply glass ware
- Caterer to supply beverage
- Caterer to supply servers

Step and Repeat with Dice Props



# Living Red Carpet with Step and Repeat

- Guests walk in on her dress train
- Any size step and repeat
- Custom lengths on train









Wardrobe can be customized to your event theme

#### Boxwood Champagne walls

- 4'W x 7'T
- Can be decorated by florist
- 50 Flutes per wall section
- Caterer supplies beverage and glass ware



#### Boxwood Décor Wall and Sword Throne

Custom Themed



# Custom Themed Backdrop

• UV