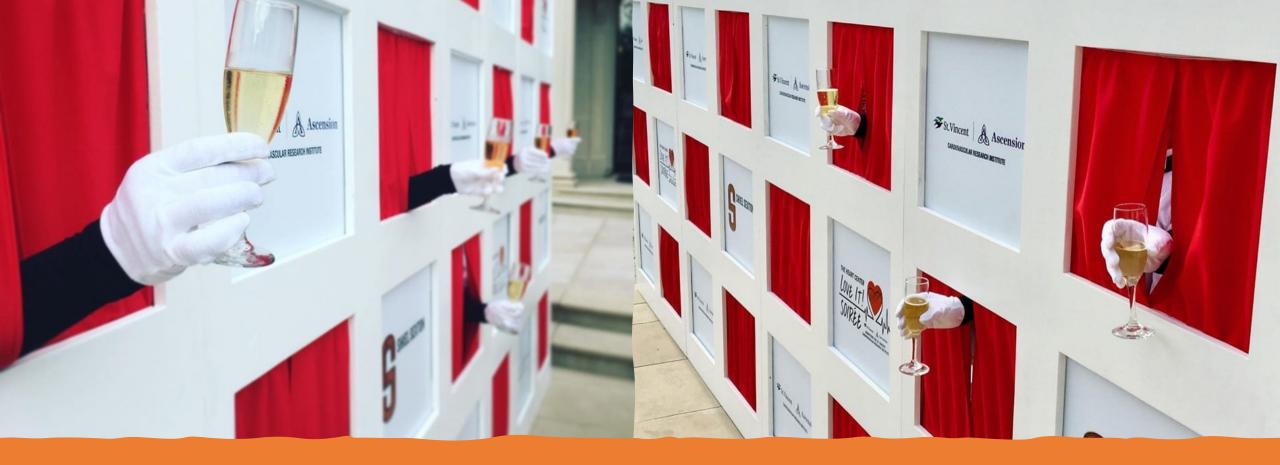

#### Boxwood Champagne walls

- 4'W x 7'T
- Can be decorated by florist
- 50 Flutes per wall section
- Caterer supplies beverage and glass ware