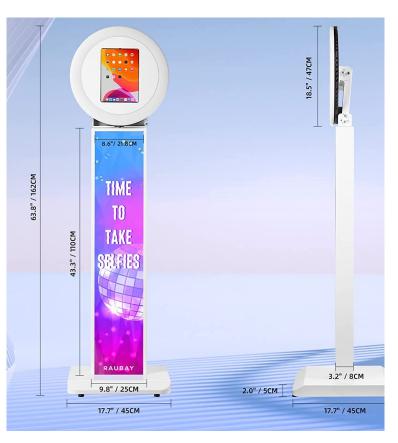

#### Selfie Station #1

#### **MOST INTERESTING GUESTBOOK**

- Works with any backdrop
- Super easy to use
- Text or Emails pic to guests
- Client gets link to all pics
- Props by client or us
- Branded pictures

Giant Magazine Photo Op Prop