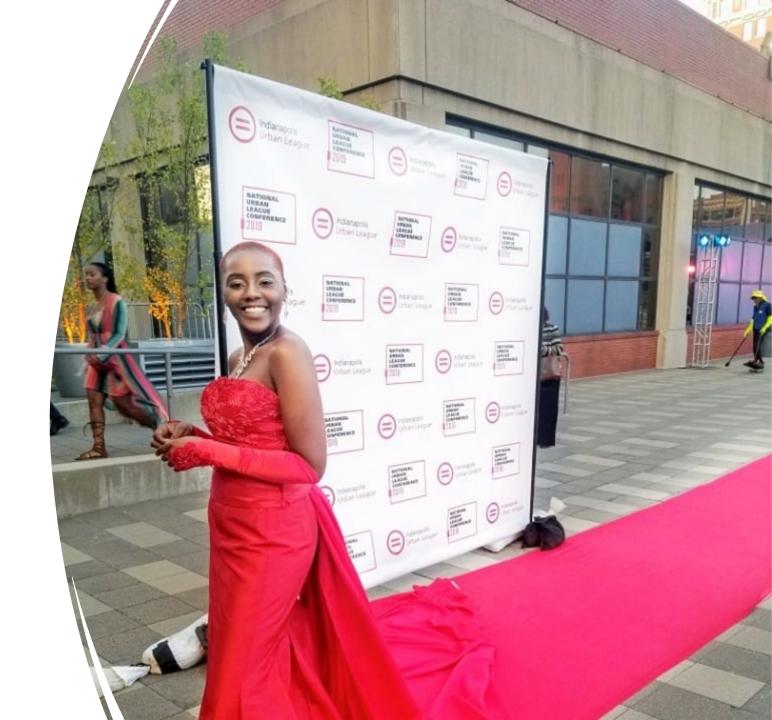

# Living Red Carpet with Step and Repeat

- Guests walk in on her dress train
- Any size step and repeat
- Custom lengths on train

Wardrobe can be customized to your event theme