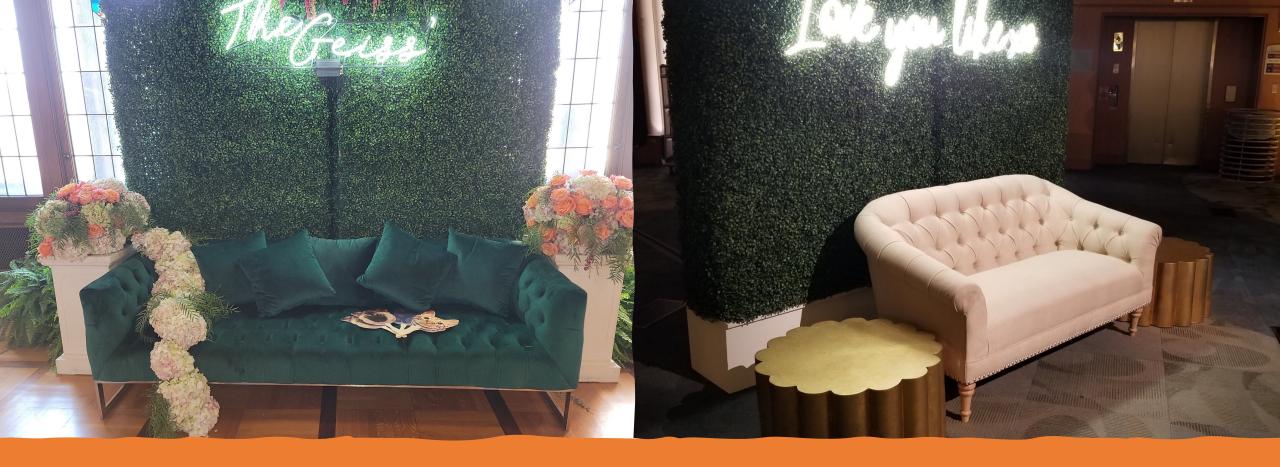

## Boxwood with custom neon

- Wide variety of seating options
- Custom Neon Signs available

Rose wall backdrop with Selfie Station 1