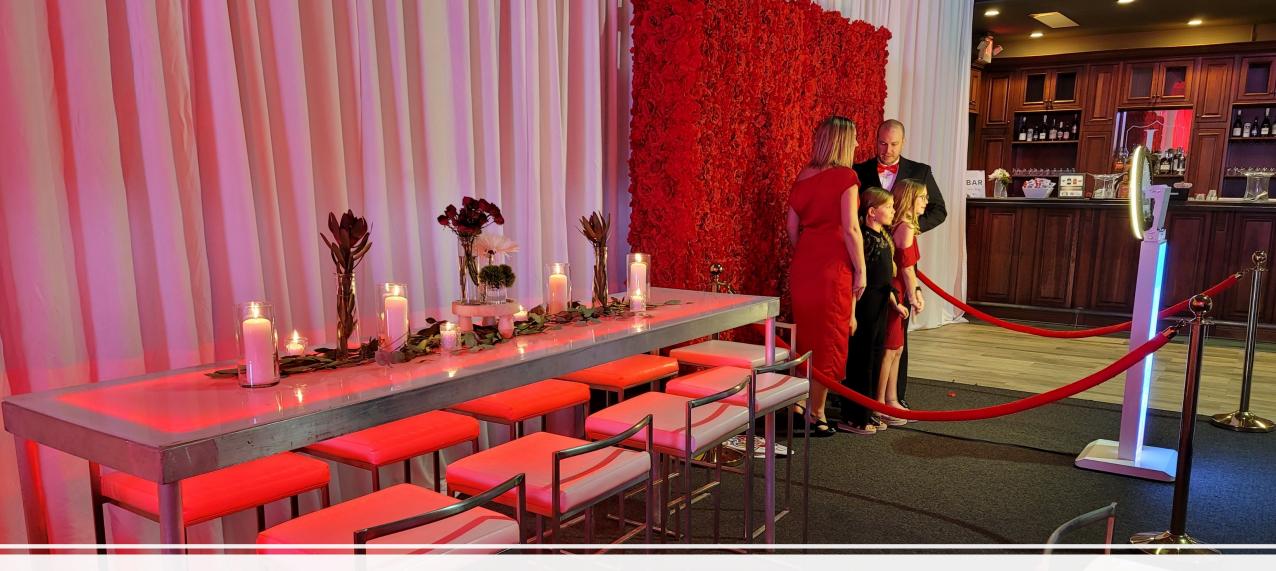

#### Selfie Station #1

#### **MOST INTERESTING GUESTBOOK**

- Works with any backdrop
- Super easy to use
- Text or Emails pic to guests
- Client gets link to all pics
- Props by client or us
- Branded pictures

Giant Magazine Photo Op Prop