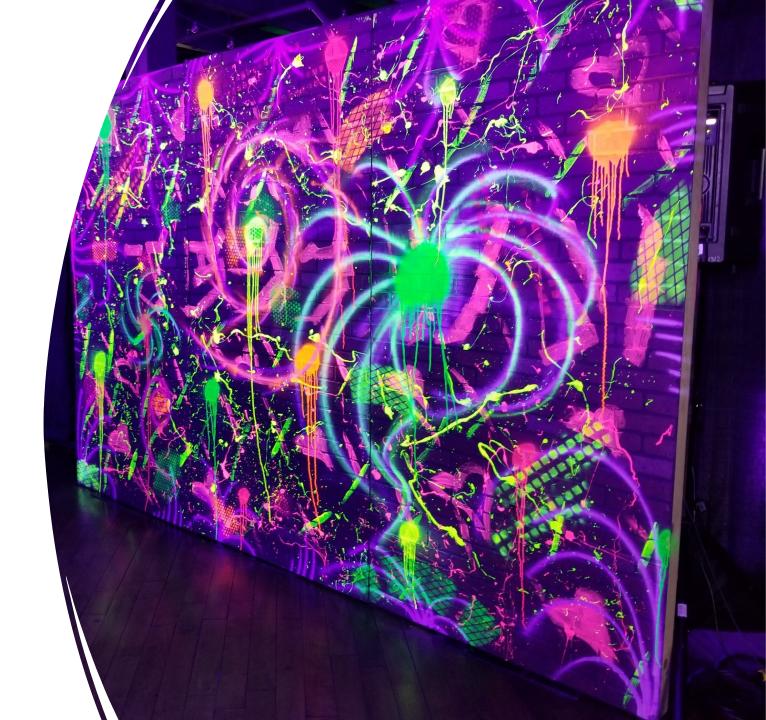

- Wide variety of seating options
- Custom Neon Signs available



Rose wall backdrop with Selfie Station 1

## From our prop shop we can create custom photo ops





### Living Step and Repeat

- Custom branded panels
- Custom color service panels
- Caterer to supply glass ware
- Caterer to supply beverage
- Caterer to supply servers

Step and Repeat with Dice Props



# Living Red Carpet with Step and Repeat

- Guests walk in on her dress train
- Any size step and repeat
- Custom lengths on train









Wardrobe can be customized to your event theme

#### Boxwood Champagne walls

- 4'W x 7'T
- Can be decorated by florist
- 50 Flutes per wall section
- Caterer supplies beverage and glass ware



#### Boxwood Décor Wall and Sword Throne

Custom Themed



# Custom Themed Backdrop

• UV